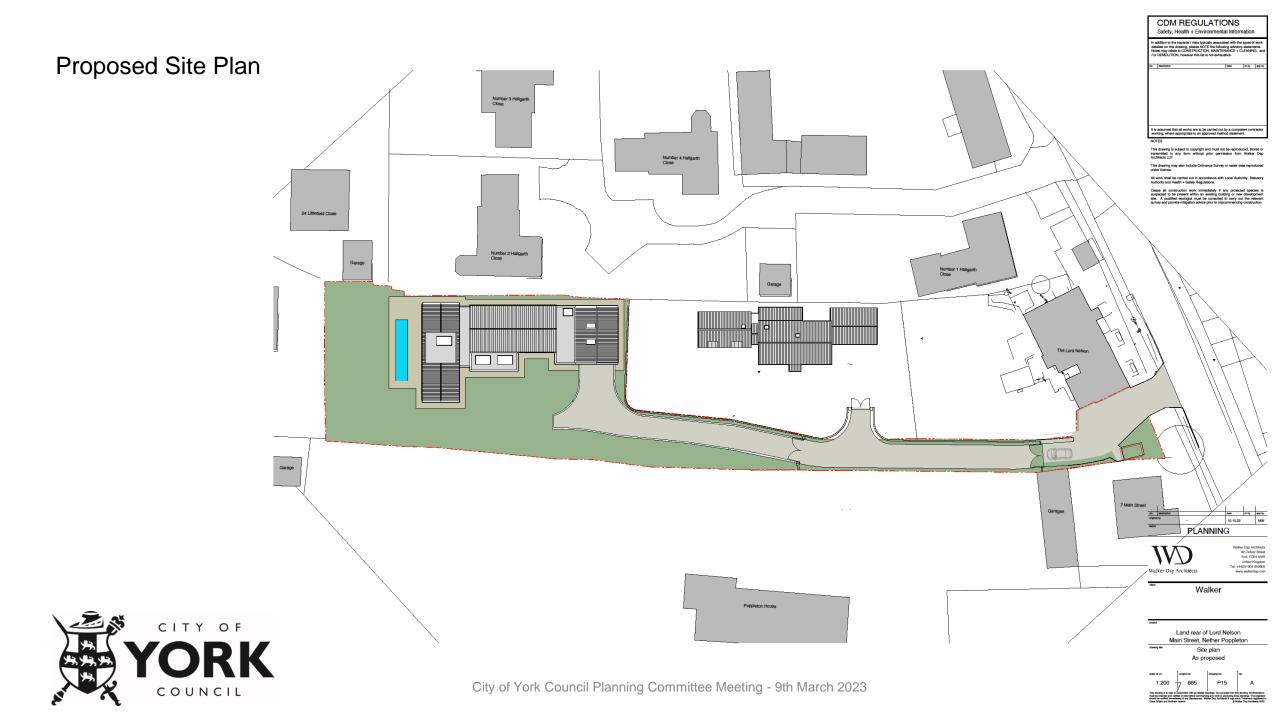

# Planning Committee B

To be held on 9th March 2023

# 22/02243/FUL – The Lord Nelson, 9 Main Street, Nether Poppleton, York

Erection of 1.no dwelling



# Rear of Site





### Location of Plot 2





City of York Council Planning Committee Meeting - 9th March 2023

# View towards 2 Hallgarth Close





City of York Council Planning Committee Meeting - 9th March 2023

## View towards Poppleton House









### **Proposed Elevations**











Safety, Health + Environmental Information

In addition to the hazards / risks typically associated with the types of w detailed on this drawing, please NOTE the following advisory statement Notes may relate to CONSTRUCTION, MAINTENANCE + CLEANING,

/ or DEMOLITION; however this list is not exhaustive.

er deception dute dray

It is assumed that all works are to be carried out by a competent control working, where appropriate to an approved method statement.

his drawing is subject to copyright and must not be reproduced, stored or ansmitted in any form without prior permission from Walker Dsp

This drawing may also include Ordinance Survey or raster data reproduce under license.

All work shall be carried out in accordance with Local Authority, S