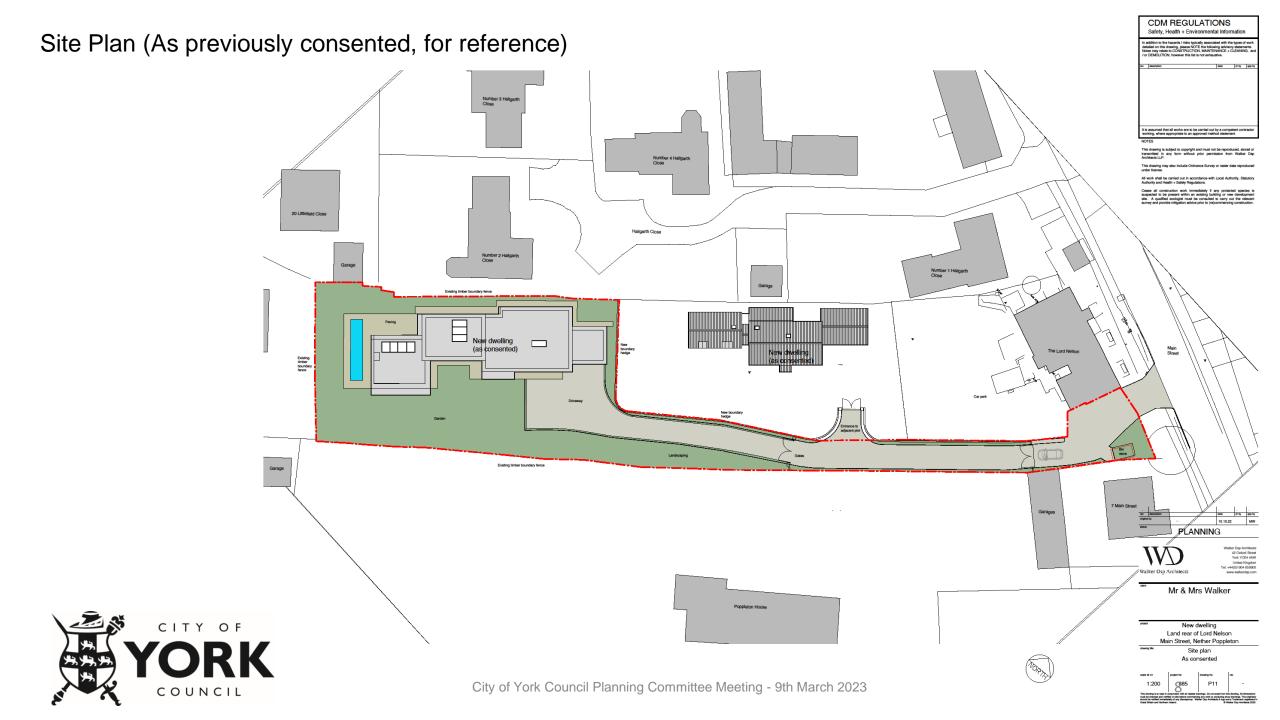

# Planning Committee B

To be held on 9th March 2023

# 22/02243/FUL – The Lord Nelson, 9 Main Street, Nether Poppleton, York

Erection of 1.no dwelling



# Rear of Site





### Location of Plot 2





City of York Council Planning Committee Meeting - 9th March 2023

# View towards 2 Hallgarth Close





City of York Council Planning Committee Meeting - 9th March 2023

## View towards Poppleton House









### **Proposed Elevations**











Safety, Health + Environmental Information

In addition to the hazards / risks typically associated with the types of w detailed on this drawing, please NOTE the following advisory statement Notes may relate to CONSTRUCTION, MAINTENANCE + CLEANING,

/ or DEMOLITION; however this list is not exhaustive.

er deception dute dray

It is assumed that all works are to be carried out by a competent control working, where appropriate to an approved method statement.

his drawing is subject to copyright and must not be reproduced, stored or ansmitted in any form without prior permission from Walker Dsp

This drawing may also include Ordinance Survey or raster data reproduce under license.

All work shall be carried out in accordance with Local Authority, Sta